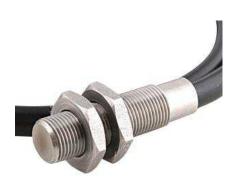

# **HGS-12-01**

# HGS Series Position Sensor

## Material

Housing MaterialStainless SteelHousing ColourStainless Steel

## Mounting

Fitment Through Hole

Mounting Any Axis