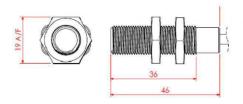

h speed operation
- Suitable for use in harsh environments
- Long life, X operations
- Connector options available

## **Applications**

- Speed Sensing Ferrous metal
- Gear Wheel Sensing
- Vehicle speedometer
- Rotary encoder
- Camshaft sensor

## Material

Housing MaterialStainless SteelHousing ColourStainless Steel

## **Mechanical Specifications**

IP IP65

## Switching

Supply Voltage (Vs)9 to 24 (12 Nominal)Output Voltage (High)(Voh) Supply - 1VOutput Voltage (Low)(Voh) <0.5V</th>

Output Current20mAQuiescent Current5mAMaximum Switching Speed10kHz

#### Cable

Cable Length3 x 0.5M Single insulated

Connection Type Stripped Cables
Cable Type 20AWG UL1015

Cable Colour Red (+), Blue (ground), Yellow (O/P)

## Mounting

Fitment Through Hole

Mounting Any Axis

## **Technical Drawing**