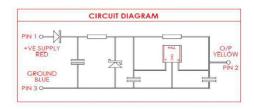

## Switching

Supply Voltage (Vs)9 to 24 (12 Nominal)Output Voltage (High)(Voh) Supply - 1VOutput Voltage (Low)(Voh) <0.5V</th>

Output Current20mAQuiescent Current5mAMaximum Switching Speed10kHz

#### Cable

Cable Length3 x 0.5M Single insulated

Connection Type Stripped Cables
Cable Type 20AWG UL1015

Cable Colour Red (+), Blue (ground), Yellow (O/P)