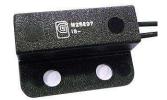

# IS Series Position Sensor Tilt Switch

#### Comments

- Mercury free
- Compact design
- Reed switch reliability

#### Material

Housing Material Nylon 6.6

Contact Material Ruthenium

Housing Colour Black