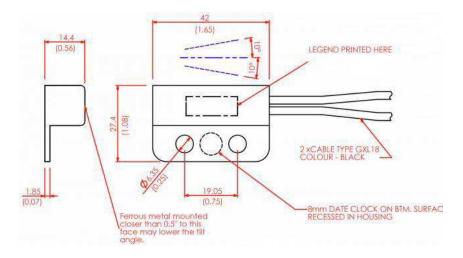

# **Technical Drawing**

POSITION SENSOR /// IS 120 01/2016 Page 1

#### Cable

Cable Length 2 x 0.5M single insulated

Connection TypeStripped CablesCable Type18GXL SAE J-1128

Cable Colour Black/Black

#### Mounting

Fitment Surface
Mounting Vertical

POSITION SENSOR /// IS 120 01/2016 Page 2