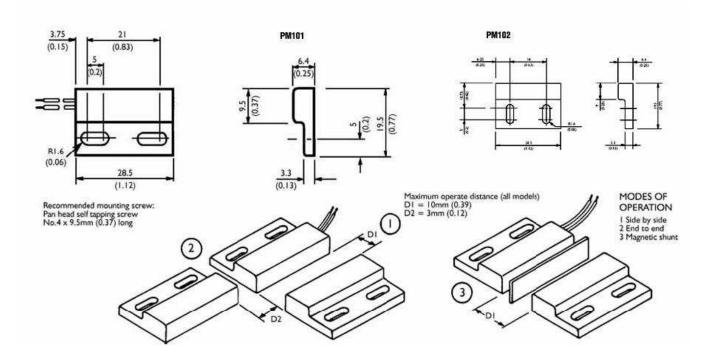

# Line Drawing

# Material, Design and Operation

| Mounting                 | Surface                     |
|--------------------------|-----------------------------|
| Product Material         | Nylon 6.6                   |
| Product Housing Material | Plastic                     |
| Operating Temperature °C | 70                          |
| Operate Distance         | 10mm                        |
| Magnetic Approach        | Direct Axis , Parallel Axis |