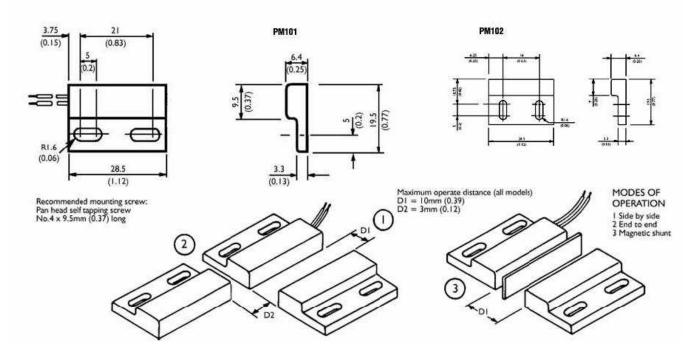

### Line Drawing

## Material, Design and Operation

| Mounting                 | Surface                     |
|--------------------------|-----------------------------|
| Product Material         | Nylon 6.6                   |
| Product Housing Material | Plastic                     |
| Operating Temperature °C | 70                          |
| Operate Distance         | 10mm                        |
| Magnetic Approach        | Direct Axis , Parallel Axis |