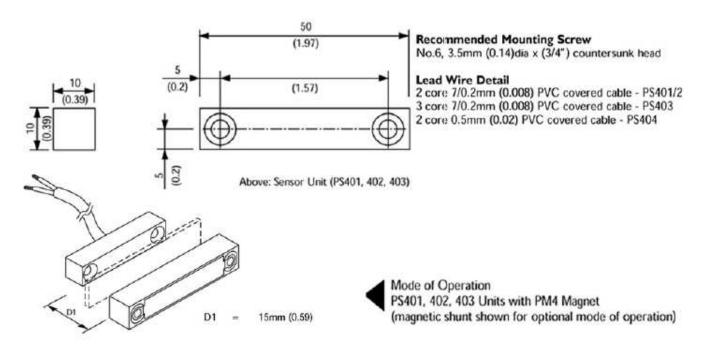

## Material, Design and Operation

| Mounting                 | Surface                     |
|--------------------------|-----------------------------|
| Material                 | Nylon 6.6                   |
| Housing Material         | Plastic                     |
| Operating Temperature °C | 70                          |
| Operate Distance         | 15mm                        |
| Operate Direction        | Front                       |
| Magnetic Approach        | Direct Axis , Parallel Axis |

## Line Drawing