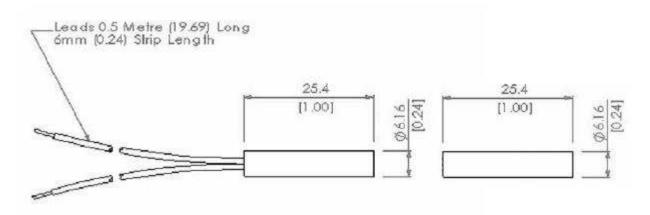

## **Product Comments**

- Robust Nylon 6.6 housing
- Magnet selected to work with PS5 Series

## **Typical Applications**

- Door Interlocks
- Hook Switches
- Security Systems
- Safety Interlocks
- Position Indication

## Material, Design and Operation

| Mounting                  | Cylindrical            |
|---------------------------|------------------------|
| Material                  | 30% Glass Filled Nylon |
| Housing Temperature Range | 130ºC                  |
| Housing Material          | Plastic                |
| Operating Temperature °C  | 70                     |
| Operate Distance          | 4mm                    |
| Operate Direction         | Front                  |
| Magnetic Approach         | End Operate            |

## Line Drawing

## PM51



#### PS511 & PM51