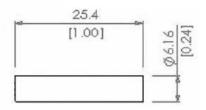

ality Magnet selected

## **Product Comments**

- Robust Nylon 6.6 housing
- Magnet selected to work with PS5 Series

## **Typical Applications**

- Door Interlocks
- Hook Switches
- Security Systems
- Safety Interlocks
- Position Indication

## Material, Design and Operation

| Mounting                  | Cylindrical            |
|---------------------------|------------------------|
| Material                  | 30% Glass Filled Nylon |
| Housing Temperature Range | 130ºC                  |
| Housing Material          | Plastic                |
| Operating Temperature °C  | 70                     |
| Operate Distance          | 4mm                    |
| Operate Direction         | Front                  |
| Magnetic Approach         | End Operate            |

## Line Drawing

## PM51



#### PS511 & PM51