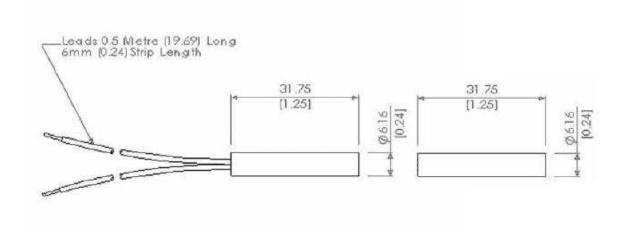

## Line Drawing

### Material, Design and Operation

| Mounting                  | Cylindrical            |
|---------------------------|------------------------|
| Material                  | 30% Glass Filled Nylon |
| Housing Temperature Range | 130°C                  |
| Housing Material          | Plastic                |
| Operating Temperature °C  | 70                     |
| Operate Distance          | 4mm                    |
| Operate Direction         | Front                  |
| Magnetic Approach         | End Operate            |