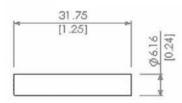

## Line Drawing

### Material, Design and Operation

| Mounting                  | Cylindrical            |
|---------------------------|------------------------|
| Material                  | 30% Glass Filled Nylon |
| Housing Temperature Range | 130°C                  |
| Housing Material          | Plastic                |
| Operating Temperature °C  | 70                     |
| Operate Distance          | 4mm                    |
| Operate Direction         | Front                  |
| Magnetic Approach         | End Operate            |