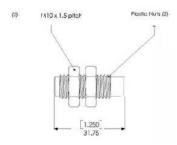

#### **Product Comments**

- Threaded barrel mounted
- Magnet selected to operate with PS831/2 Series
- Stainless steel material housing
- Overall length 31.75mm threaded area
- Fitted with 2 lock nuts

#### Material, Design and Operation

| Mounting                 | Threaded        |
|--------------------------|-----------------|
| Material                 | Stainless Steel |
| Housing Material         | Plastic         |
| Operating Temperature °C | 120             |
| Operate Distance         | 4mm             |
| Operate Direction        | Front           |
| Magnetic Approach        | End Operate     |