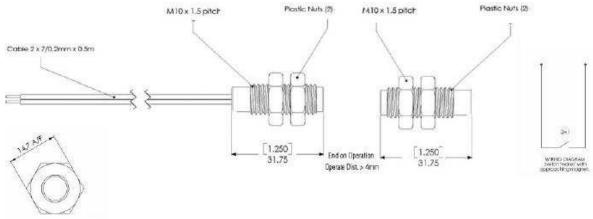

#### **Product Comments**

- Threaded barrel mounted
- Magnet selected to operate with PS831/2 Series
- Stainless steel material housing
- Overall length 31.75mm threaded area
- Fitted with 2 lock nuts

#### Material, Design and Operation

| Mounting                 | Threaded        |
|--------------------------|-----------------|
| Material                 | Stainless Steel |
| Housing Material         | Plastic         |
| Operating Temperature °C | 120             |
| Operate Distance         | 4mm             |
| Operate Direction        | Front           |
| Magnetic Approach        | End Operate     |

### Line Drawing

### **PM83**

Bottom View