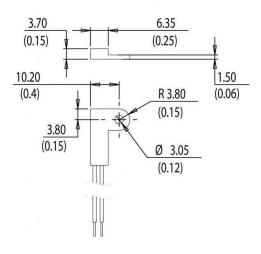

Package 3.7mm

#### **Applications**

- Door Interlocks
- Hook Switches
- Security Systems
- Safety Interlocks
- Position Indication

POSITION SENSOR /// PS 701 12/2015

#### Material

Housing MaterialPocanContact MaterialRutheniumOperating Temperature °C-30 to 85Housing ColourBlack

#### **Mechanical Specifications**

Shock50g for 11ms durationVibration35g up to 500Hz

IP IP65

#### Switching

Switch Action (Reed Switch)

Max Switching Voltage VDC

Max Switching Voltage VAC

Max Switching Current Amps

Max Switching Load Watt

5

Operate Mode Direct Axis, Parallel Axis

Contact Form A

#### Cable

Cable Length 2 x 0.5M

Connection Type Stripped Cables

Cable Type 7/0.2mm PVC insulated

Cable Colour Black/Black

### Mounting

Fitment Surface
Mounting Any Axis

#### **Technical Drawing**