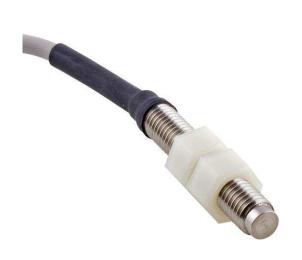

#### Comments

- Threaded Barrel Mounted
- Normally Open
- Stainless Steel Material Housing
- Overall length 65mm Threaded Area
- fitted with 2 lock nuts

#### Mounting

Thread M10 x 1.5 Mounting Any Axis