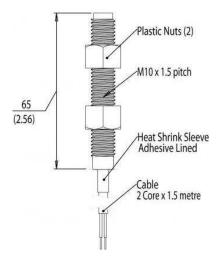

#### Comments

- Threaded Barrel Mounted
- Normally Open
- Stainless Steel Material Housing
- Overall length 65mm Threaded Area
- fitted with 2 lock nuts

#### Cable

Cable Type16/0.2mm PVC Double insulatedCable ColourGrey outer Blue/Brown inner

#### Mounting

Thread M10 x 1.5 Mounting Any Axis

#### **Technical Drawing**