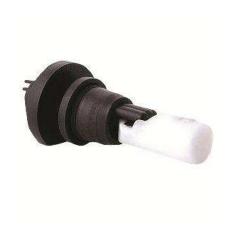

# LCS-02 LCS Series-Level Sensor

## Comments

- Integral AMP Econoseal Connector
- Horizontal Side entry
- Normally open or normally closed by sensor rotation
- Acetal housing and Polypropylene Float
- EPDM Sealing Grommet

# **Applications**

- Water high or low Level
- Un-pressurized Central Heating Systems
- Fuel low level
- Drinking water level
- Organic Solvents