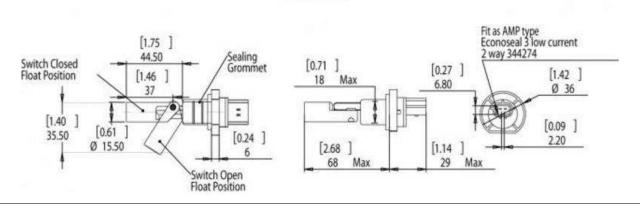

erial**

Housing/Shuttle Material Acetal/Polypropylene
Float Material Foamed Polypropylene
Contact Material Ruthenium

Float SG 0.8
Operating Temperature °C -30
Medium Wa
Housing/Float Color Bla

-30 to 60 Water Black/White

#### Cable

Cable Length Integral connector
Connection Type AMP Econoseal connector

## **Mechanical Specifications**

 Shock
 50g for 11mS duration

 Vibration
 35g up to 500Hz

 Maximum Pressure
 0.34 Bar

 IP
 IP65

#### Mounting

| Thread   | Push Fit   |  |
|----------|------------|--|
| Fitment  | External   |  |
| Mounting | Horizontal |  |

## **Switching**

Switch Action (Reed Switch)
Max Switching Voltage VDC
Max Switching Current Amps
Max Switching Load Watt
Operate Mode
Contact Form

SPST
48
40
N/C with float horizontal

## **Technical Drawing**

# LCS-02