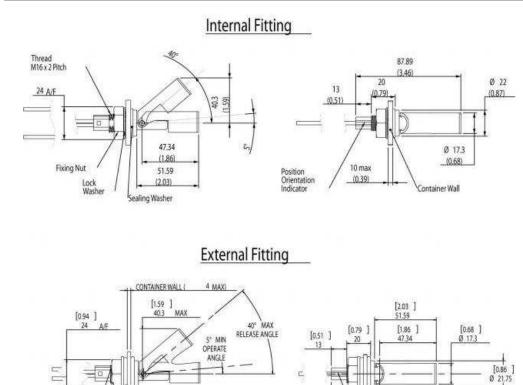

## Mounting

| Thread   | M16                            |
|----------|--------------------------------|
| Fitment  | Universal Internal or External |
| Mounting | Horizontal                     |
|          |                                |

## **Technical Drawing**

-

M16 x 2 THREAD

[3.46 ] 87.89

-POSITION ORIENTATION INDICATOR