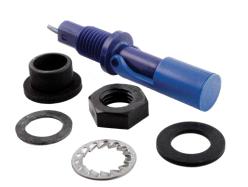

## **Features**

- High or low level sensing
- Internal or external fitting
- Reed Switch reliability
- Nitrile sealing washer/grommet
- Easy installation

## Comments

- High or low level sensing, single pole double throw
- Normally open or normally closed by rotating through 180
- Suitable for a wide range of liquids
- Interface option available
- Nylon 6.6 Material

## Mounting

| Thread   | M16                            |
|----------|--------------------------------|
| Fitment  | Universal Internal or External |
| Mounting | Horizontal                     |
|          |                                |

COMRESSION GROMMET FRICTION RELIEF WASHER

FIXING NUT