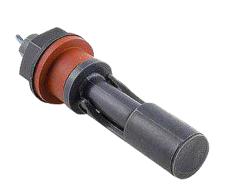

# LS504-21 LS Series–Level Sensor

#### **Features**

- High or low level sensing
- External fitting
- Reed Switch reliability
- Silicone sealing grommet
- Easy installation