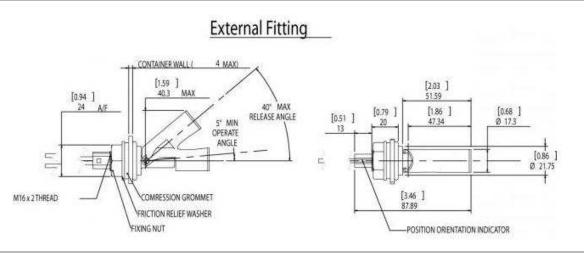

### **Technical Drawing**

# Cable

Mounting Thread

Fitment Mounting

| Cable Length    | 3 x 0.5M single insulated    |
|-----------------|------------------------------|
| Connection Type | Stripped Cables              |
| Cable Type      | 24AWG, 7/0.2mm PVC insulated |
| Cable Color     | Yellow/Blue/Black            |
|                 |                              |

M16 External

Horizontal