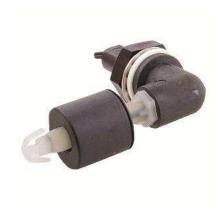

# RCS07-10 RCS Series-Level Sensor

# **Features**

- High or low level sensing
- Internal fitting components
- Reed Switch reliability
- Silicone sealing washer
- Easy installation

#### Internal fitting