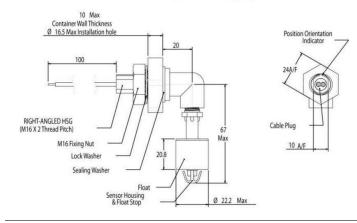

#### **Technical Drawing**

#### Mounting

| Thread   | M16      |
|----------|----------|
| Fitment  | Internal |
| Mounting | Any Axis |