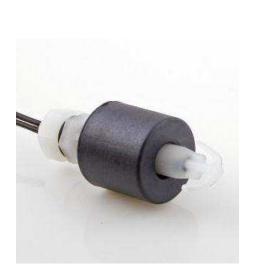

#### **VCS-08** VCS Series • Top or Bottom • Level Sensor

| Material                                                                         |                                                     | Cable                           |                                  |
|----------------------------------------------------------------------------------|-----------------------------------------------------|---------------------------------|----------------------------------|
| Housing Material<br>Float Material                                               | Kynar<br>PPS                                        | Cable Length<br>Connection Type | 2 x 0.1M<br>Stripped Cables      |
| Contact Material                                                                 | Ruthenium                                           | Cable Type                      | 22 AWG 16/0.2mm PVC<br>insulated |
| Float SG<br>Operating Temperature °C<br>Medium<br>Housing Colour<br>Float Colour | 0.85<br>-30 to 110<br>Hot Water<br>Neutral<br>Black | Cable Colour                    | Black/Black                      |
| Mechanical Specifications                                                        |                                                     | Mounting                        |                                  |

| meenamear opeemeations |                                 | Mounting |                     |
|------------------------|---------------------------------|----------|---------------------|
| Shock                  | 3 half-sine pulses of 11mS, 30G | Thread   | M8 x 1.25mm         |
| Vibration              | 35g up to 500Hz                 | Fitment  | Internal Fit        |
| Maximum Pressure       | 1.3 Bar                         | Mounting | Top or Bottom entry |
| Float Diameter         | 22.3mm                          | -        |                     |
| IP                     | IP65                            |          |                     |