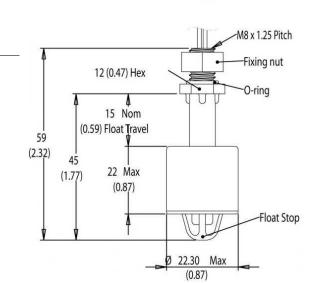

| meenamear opeemeations |                                 | Mounting |                     |
|------------------------|---------------------------------|----------|---------------------|
| Shock                  | 3 half-sine pulses of 11mS, 30G | Thread   | M8 x 1.25mm         |
| Vibration              | 35g up to 500Hz                 | Fitment  | Internal Fit        |
| Maximum Pressure       | 1.3 Bar                         | Mounting | Top or Bottom entry |
| Float Diameter         | 22.3mm                          | -        |                     |
| IP                     | IP65                            |          |                     |

**Technical Drawing** 

VCS-08