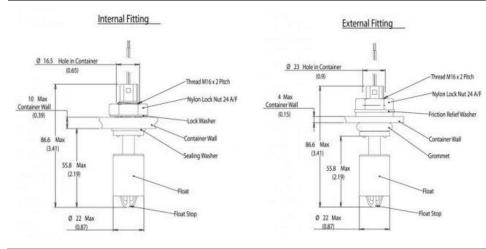

## **Technical Drawing**

# Mounting

| Thread   | M16                            |
|----------|--------------------------------|
| Fitment  | Universal Internal or External |
| Mounting | Vertical                       |
|          |                                |